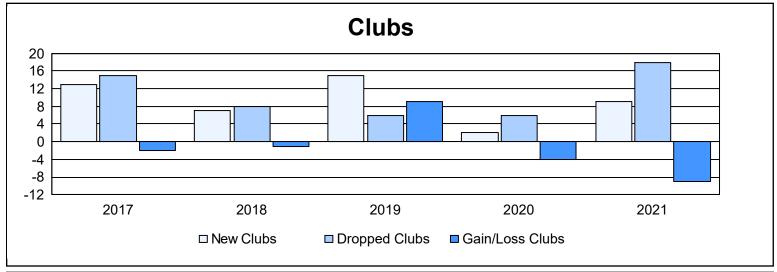

| Year      | New<br>Clubs | Dropped<br>Clubs | Gain/<br>Loss<br>Clubs | New<br>Members | Charter<br>Members | Reinstate<br>Members | Transfer<br>Members | Total<br>Member<br>Added | Total<br>Members<br>Dropped | Gain/<br>Loss<br>Members |
|-----------|--------------|------------------|------------------------|----------------|--------------------|----------------------|---------------------|--------------------------|-----------------------------|--------------------------|
| 2016-2017 | 13           | 15               | -2                     | 1,200          | 375                | 181                  | 31                  | 1,787                    | 1,354                       | 433                      |
| 2017-2018 | 7            | 8                | -1                     | 1,071          | 216                | 134                  | 30                  | 1,451                    | 1,504                       | -53                      |
| 2018-2019 | 15           | 6                | 9                      | 917            | 502                | 177                  | 31                  | 1,627                    | 1,565                       | 62                       |
| 2019-2020 | 2            | 6                | -4                     | 513            | 95                 | 63                   | 42                  | 713                      | 1,342                       | -629                     |
| 2020-2021 | 9            | 18               | -9                     | 904            | 280                | 57                   | 21                  | 1,262                    | 1,465                       | -203                     |
| Average   | 9            | 11               | -1                     | 921            | 294                | 122                  | 31                  | 1,368                    | 1,446                       | -78                      |